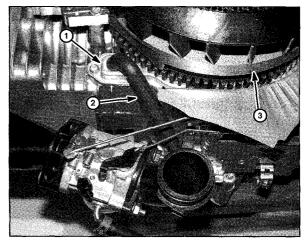

## ERIES 21A800, 21B800, 284H00, 86H00, 28AH00, 28BH00, 28CH00, 1F700, 31G700, 31H700, 31J700, 1L700, 31M700

e flywheel (3) to access the breather (1),

*i* /e two screws holding breather cover (4), . Remove breather cover and gasket. Dis-

d gasket.

'e breather tube (2) from breather.

Fig. 19

ve and check breather reed (5) Fig. 21. If the s worn or bent, the breather cannot function rly and must be replaced.

ct the drain plug (7), Fig. 22. Be sure the