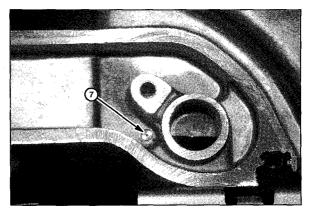

d gasket.

'e breather tube (2) from breather.

Fig. 19

ve and check breather reed (5) Fig. 21. If the s worn or bent, the breather cannot function rly and must be replaced.

ct the drain plug (7), Fig. 22. Be sure the

: Install the reed with the metal tab (6) facing

I breather cover using new gasket. Torque

reed. Torque screw to 35 in. lbs. (4 Nm).

ng is not plugged.

the outside of the engine.

/s to 60 in. lbs. (7 Nm). I breather tube in breather.