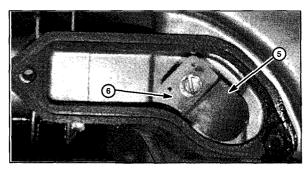

d gasket.

'e breather tube (2) from breather.

Fig. 19

ve and check breather reed (5) Fig. 21. If the s worn or bent, the breather cannot function rly and must be replaced.

ct the drain plug (7), Fig. 22. Be sure the

: Install the reed with the metal tab (6) facing

I breather cover using new gasket. Torque

reed. Torque screw to 35 in. lbs. (4 Nm).

ng is not plugged.

the outside of the engine.

/s to 60 in. lbs. (7 Nm). I breather tube in breather.