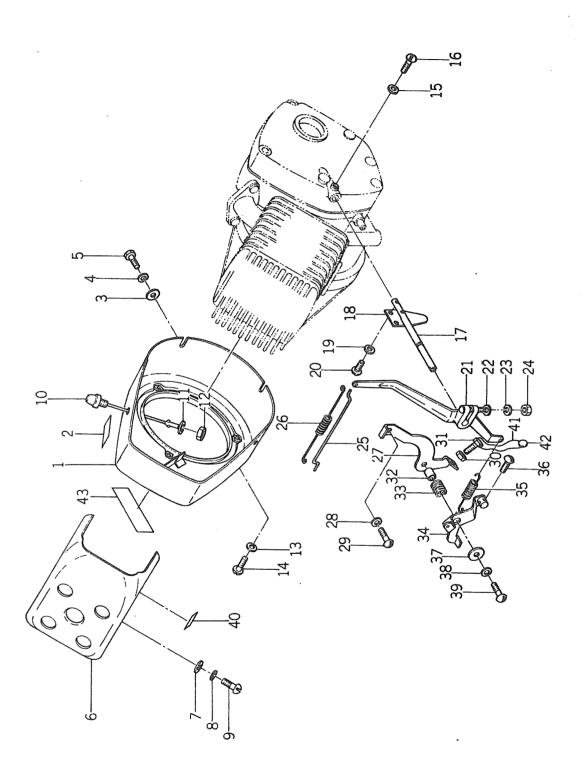

Edited by Foxit PDF Editor
Copyright (c) by Foxit Software Company, 2004 - 2007
For Evaluation Only.
No. 3 スパイラルケース 及び ガ バ ナ

Fig. 3 SPIRAL CASE and GAVERNOR

Fig. 3 VOLUTE CARENAGE ET REGULATEUR

| <u> </u>            | 41.440 70                   | Lenthan                        |                                                                                                      | т     |         | 140.0        |
|---------------------|-----------------------------|--------------------------------|------------------------------------------------------------------------------------------------------|-------|---------|--------------|
|                     | ヰセキ部品番号                     |                                | 部 品 名                                                                                                | 個数    | 規 格     | 備考           |
| Ref. No.            |                             | KAWASAKI Parts No.             |                                                                                                      | Q' ty |         | Remarks      |
| N <sup>O</sup> Ref. | ISEKI N <sup>o</sup> pièces | KAWASAKI N <sup>0</sup> pièces | Désignation                                                                                          | Qté   | Normes  | Observations |
| 3- 1                | 6126-1611-03                | 312651-1611-03                 | スパイラルケース<br>CASE, spiral<br>Carénage de volute                                                       | 1     |         |              |
| 3 - 2               | 353-954-001-0               | 312691-0811-00                 | エンジン取扱マーク(仏文)<br>MARK, engine instruction<br>(France)                                                | 1     |         |              |
| 3- 2-1              | 353-952-001-0               | 312690-0811-00                 | Plaque signalétique<br>エンジン取扱マーク(英文)<br>MARK, engine instruction<br>(English)<br>Plaque signaletique | 1     |         |              |
| 3- 3                | 6122-0005-05                | 410B 0600                      | 平 座 金<br>WASHER<br>Rondelle                                                                          | 4     | М6      |              |
| 3- 4                | V40115-00060                | 461F 0600A                     | バ 未 座 金<br>WASHER, spring<br>Rondelle frein                                                          | 4     | М6      |              |
| 3 - 5               | X20025-06012                | 110B 0612                      | 六角ボルト<br>BOLT<br>Boulon                                                                              | 4     | M6×12   |              |
| 3- 6                | 6126-1632-00                | 312651-1632-00                 | カバー, シリンダ<br>COVER, cylinder<br>Couvre culasse                                                       | 1     |         |              |
| 3 - 7               | 6122-0005-05                | 410B 0600                      | 平座金<br>WASHER<br>Rondelle                                                                            | 2     | М6      |              |
| 3- 8                | V40115-00060                | 461F 0600A                     | バ 木 座 金<br>WASHER, spring<br>Rondelle frein                                                          | 2     | М6      |              |
| 3- 9                | X10015-60010                | 211B 0610                      | 丸小ネジ<br>SCREW<br>Vis                                                                                 | 2     | M6 × 10 |              |
| 3-10                | 6126-8511-00                | 31 <b>2651-</b> 8511-00        | ストップスイッチ<br>SWITCH, stop<br>Bouton d'arret                                                           | 1     |         |              |
| 3-11                | X40115-00080                | <b>461F</b> 0800               | バ 未 座 金<br>WASHER, spring<br>Rondelle frein                                                          | 1     | М8      |              |
| 3-12                | V 30025-00080               | 310B 0800A                     | 六角ナット<br>NUT<br>Ecrou                                                                                | 1     | M8      |              |
| 3-13                | V40115-00060                | 461F 0600A                     | バ ネ 座 金<br>WASHER, spring<br>Rondelle frein                                                          | 3     | М6      |              |
| 3-14                | X10015-60010                | 211B 0610                      | 丸小オジ<br>SCREW<br>Vis                                                                                 | 3     | M6 × 10 |              |
| 3-15                | X40115-00040                | 461F 0400                      | バ 未 座 金<br>WASHER, spring<br>Rondelle frein                                                          | 1     | M4      |              |
| 3-16                | 6122-5124-02                | 312200-5124-02                 | ストッパ, ガバナシャフト<br>STOPPER, governor<br>Vis arretoir d'axe du<br>régulateur                            | 1     |         |              |
| 3-17                | 6126-5123-00                | 312651-5123-00                 | シャフト, ガバナ<br>SHAFT, governor<br>Axe de régulateur                                                    | 1     |         |              |
| 3-18                | 6126-5122-00                | 312651-5122-00                 | チップ, ガバナ<br>TIP, governor<br>Palpeur de régulateur                                                   | 1     |         |              |
| 3-19                | X40115-00040                | 461F 0400                      | バ 木 座 金<br>WASHER, spring<br>Rondelle frein                                                          | 2     | M4      |              |
|                     |                             |                                |                                                                                                      |       |         |              |