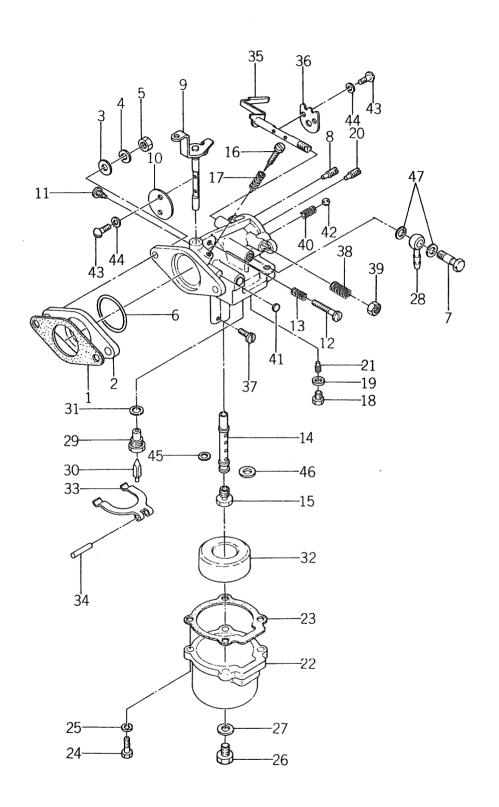

# 目 次 CONTENTS TABLE DES MATIERES

| ENGINE<br>MOTEUR            |                                                                                         |     |
|-----------------------------|-----------------------------------------------------------------------------------------|-----|
| Na 1<br>Fig. 1              | クランクケース及びシリンダ<br>CRANK CASE and CYLINDER<br>Carter moteur & groupe cylindre             | 1   |
| Na 2<br>Fig. 2              | クランクシャフト及びカムシャフト<br>CRANK SHAFT and CAM SHAFT<br>Vilebrequin, embiellage, arbre à cames | 5   |
| Na 3<br>Fig. 3              | スパイラルケース及びガバナ<br>SPIRAL CASE and GOVERNOR<br>Volute carenage & regulateur               | 9   |
| Nn 4<br>Fig. 4              | エアークリーナ及びマフラ<br>AIR CLEANER and MUFFLER                                                 | . 3 |
| Na 5<br>Fig. 5              | キュブレタ<br>CARBURETOR1<br>Carburateur                                                     | . 5 |
| Na 6<br>Fig. 6              | フライホイール及びマグネト<br>FLYWHEEL and MAGNET                                                    | . 9 |
| No. 7<br>Fig. 7             | 工 具<br>TOOL<br>Outillage                                                                | 3   |
| ンヤン<br>CHASSIS<br>CHASSIS E | T COMPOSANTS                                                                            |     |
| Na 8<br>Fig. 8              | フレーム<br>FRAME 2<br>Chassis                                                              | ?7  |
| Na 9<br>Fig. 9              | ミッションギャーケース MISSION GEAR CASE                                                           | 29  |
| Na 10<br>Fig. 10            | ミッションギャー (AC-1型)<br>MISSION GEAR (type AC-1)                                            | ; 1 |