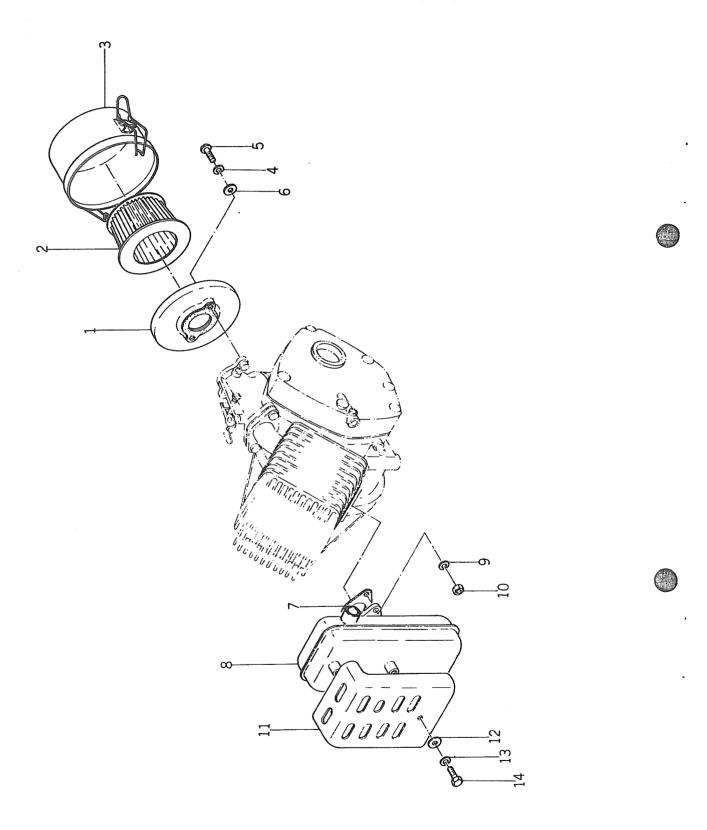

# エンジン ENGINE MOTEUR KT 290

Edited by Foxit PDF Editor Copyright (c) by Foxit Software Company, 2004 - 2007 For Evaluation Only.
No. 1 クランク ケース 及び シリンタ

Fig. 1 CRANK CASE and CYLINDER

CARTER MOTEUR ET GROUPE CYLINDRE Fig. 1

| G .1. w F           |                             | 1                              |                                                               | T.           | r                  | NO. 1                               |
|---------------------|-----------------------------|--------------------------------|---------------------------------------------------------------|--------------|--------------------|-------------------------------------|
| 見出番号<br>Ref. No.    | ヰセキ部品番号                     | カワサキ部品番号<br>KAWASAKI Parts No. | 部 品 名<br>Parts Name                                           | 個数           | i .                | 1                                   |
| N <sup>O</sup> Ref. | ISEKI N <sup>o</sup> pièces | KAWASAKI N <sup>0</sup> pièces | Parts Name<br>Désignation                                     | Q' ty<br>Qté | Standard<br>Normes | Remarks<br>Observations             |
| 1- 1                | 6126-3512-00                | 312651-3512-00                 | ケース、レデューサー                                                    | 1            | Hormes             | observations -                      |
| 1- 2                | 6131-7432-00                | 313155-7432-00                 | ガスケット,プラグ<br>GASKET,plug<br>Rondelle joint                    | 1            |                    |                                     |
| 1- 3                | X10015-80010                | 211B 0810                      | 丸小オジ<br>SCREW<br>Vis                                          | 1            | M8×10              |                                     |
| 1- 4                | 6131-6668-00                | 313122-6668-00                 | ガスケット, パイプジョイント<br>GASKET, pipe joint<br>Rondelle joint       | 2            |                    |                                     |
| 1- 5                | X10015-60010                | 211B 0610                      | 丸小オジ<br>SCREW<br>Vis                                          | 2            | M6×10              |                                     |
| 1- 6                | 6126-4171-00                | 312651-4171-00                 | スタッド、ケース<br>STUD<br>Goujon                                    | 1            |                    |                                     |
| 1- 7                | X40115-00060                | 461F 0600A                     | バ 未 座 金<br>WASHER, spring<br>Rondelle frein                   | 2            | М6                 |                                     |
| 1- 8                | X30025-00060                | 310B 0600                      | 六角ナット<br>NUT<br>Ecron                                         | 1            | М6                 |                                     |
| 1- 9                | V40115-00060                | 461F 0600A                     | バ 未 座 金<br>WASHER, spring<br>Rondelle frein                   | 3            | М6                 |                                     |
| 1-10                | X11115-60045                | 220B 0645                      | ナベ小ネジ<br>SCREW<br>Vis à tete empreinte<br>cruciforme          | 3            | M6 × 45            |                                     |
| 1-11                | 6126-3516-00                | 312651-3516-00                 | ガスケット, ケース<br>GASKET, case<br>Joint de carter de<br>réducteur | 1            |                    |                                     |
| 1 - 12              | 6122-0011-01                | 552A 1012                      | ダウエルピソ<br>PIN, dowel<br>Goupille élastique                    | 2            |                    |                                     |
| 1- 0-1              | 6126-4110-00                | 312651-4110-00                 | クランクケースアッセンブリ<br>CASE, crank<br>Carter moteur                 | 1            |                    |                                     |
| 1-13                |                             |                                | クランクケース (1)<br>CASE (1), crank<br>Carter coté volant          | 1            |                    | 単品販売せず<br>Pas fournis<br>séparément |
| 1-14                |                             |                                | クランクケース (2)<br>CASE (2), crank<br>Carter intermédiaire        | 1            |                    | 単品販売せず<br>Pas fournis<br>séparément |
| 1-15                | 6122-0011-01                | 552A 1012                      | ダウエルビン<br>.PIN, dowel<br>Goupille élastique                   | 2            |                    |                                     |
| 1-16                | X25225-08018                | 172B 0818                      | スタッド<br>・STUD<br>Goujon                                       | 4            | M8 × 18            |                                     |
| 1-17                | 6126-4117-00                | 312651-4117-00                 | スタッド<br>STUD<br>Goujon                                        | 4            |                    |                                     |
| 1-18                | 6131-6668-00                | 313122-6668-00                 | ガスケット,パイプジョイント<br>GASKET,pipe joint<br>Rondelle joint         | 1            |                    |                                     |
| 1-19                | X10015-60010                | 211B 0610                      | 丸小ネ <i>ジ</i><br>SCREW<br>Vis                                  | 1            | M6 × 10            |                                     |
| 1-20                | V40115-00060                | 461F 0600A                     | バ 未 座 金<br>WASHER, spring<br>Rondelle frein                   | 4            | М6                 |                                     |

| -0.00               | 中セキ部品番号                               | 4044W0Z0                       |                                                              | (CT) 3/61 | 10 14    | · Ath        |
|---------------------|---------------------------------------|--------------------------------|--------------------------------------------------------------|-----------|----------|--------------|
| Ref. No.            |                                       |                                | 部品名                                                          | 個数        |          | 備考           |
| N <sup>O</sup> Ref. |                                       | KAWASAKI Parts No.             |                                                              |           | Standard | Remarks      |
| N Ker.              | ISEKI N <sup>o</sup> pièces           | KAWASAKI N <sup>0</sup> pièces | Désignation                                                  | Qté       | Normes   | Observations |
| 1-21                | X11115-60045                          | 220B 0645                      | ナベ小ネジ<br>SCREW<br>Vis à tete à empreinte<br>cruciforme       | 4         | M6×45    |              |
| 1-22                | 6126-4113-00                          | 312651-4113-00                 | ガスケット,クランクケース<br>GASKET,crank case<br>Joint de carter moteur | 1         |          |              |
| 1-23                | 6123-8164-00                          | 312301-8164-00                 | グロメット<br>GROMMET<br>Passe-fil                                | 1         |          |              |
| 1-24                | 6123-1221-00                          | 312301-1221-00                 | ガスケット, シリンダ<br>GASKET, cylinder<br>Joint de cylindre         | 1         |          |              |
| 1-25                | 6126-1210-00                          | 312651-1210-00                 | ンリンダーアセンブリ<br>CYLINDER<br>Cylindre                           | 1         |          |              |
| 1-26                | X25125-06018                          | 171B 0618                      | スタッド<br>STUD<br>Goujon                                       | 4         | M6 × 18  | 1            |
| 1-27                | 6126-1121-00                          | 312651-1121-00                 | ガスケット,シリンダヘッド<br>GASKET,cylinder head<br>Joint de culasse    | 1         |          |              |
| 1-28                | 6126-1111-00                          | 312651-1,111-00                | シリンダヘッド<br>HEAD, cylinder<br>Culasse                         | 1         |          |              |
| 1-29                | 6122-0005-05                          | 410B 0600                      | 平 座 金<br>WASHER<br>Rondelle                                  | 4         | М6       |              |
| 1-30                | V40115-00060                          | 461F 0600A                     | バ 未 座 金<br>WASHER, spring<br>Rondelle frein                  | 4         | М6       |              |
| 1-31                | 6111-1484-00                          | 311120-1484-00                 | ナット<br>NUT<br>Ecrou colonne                                  | 4         |          |              |
| 1-32                | X11115-60050                          | 220B 0650                      | スクリュ<br>SCREW<br>Vis                                         | 1         | M1×50    |              |
|                     |                                       |                                |                                                              |           |          |              |
|                     |                                       |                                |                                                              |           |          |              |
|                     |                                       |                                |                                                              |           |          |              |
|                     |                                       |                                |                                                              |           |          |              |
|                     |                                       |                                |                                                              |           |          |              |
|                     |                                       |                                |                                                              |           |          |              |
|                     |                                       |                                |                                                              |           |          |              |
|                     |                                       |                                |                                                              |           |          |              |
|                     |                                       |                                |                                                              |           |          |              |
| 3                   | · · · · · · · · · · · · · · · · · · · |                                |                                                              |           |          |              |