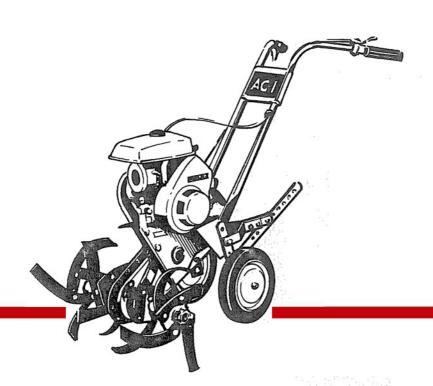

## Motobineuse

AC-1 AC-2

#### ISEKI AC-1 & AC-2

- 1 Les esquisses comprennent toutes les pièces des Types AC-1 et AC-2 (code de trois premiers chiffres: 359), qui sont les pièces d'éléments constructifs, les pièces accessoires, et les pièces fabriquées sur la commande. Moteur d'entrainement: KAWASAKI KT290 (le meme pour les deux Types).
- 2 Chaque sous-ensemble est répertorié en vue éclatée sur la page de gauche, tandis que celle de droite, donne en regard des repères le numéro de série, la désignation et les références de chaque pièce.
- 3 Pour obtenir un rendement maximum tout en limitant l'usure de votre motobineuse au minimum, ISEKI a mis au point des huiles spéciales: l'huile spéciale ISEKI pour moteur en bidon de 2 litres et l'huile spéciale ISEKI transmission en bidon de 5 litres.