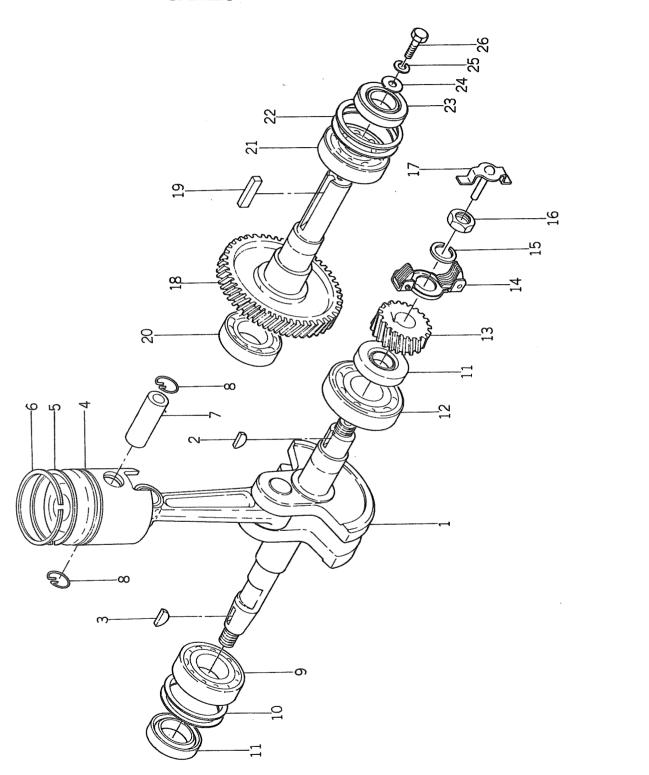

Edited by Foxit PDF Editor Copyright (c) by Foxit Software Company, 2004 - 2007 For Evaluation Only.

- No. 2 クランク シャフト 及び カム シャフト
- Fig. 2 CRANK SHAFT and CAM SHAFT
- Fig. 2 VILE BREQUIN, EMBIELLAGE, ARBRE A CAMES

| 見出番号                | ヰセキ部品番号         |                                | 部 品 名                                                                       | 個数    | 規 格      | 備考                                    |
|---------------------|-----------------|--------------------------------|-----------------------------------------------------------------------------|-------|----------|---------------------------------------|
| Ref. No.            |                 | KAWASAKI Parts No.             | Parts Name                                                                  | Q' ty | Standard | Remarks                               |
| N <sup>O</sup> Ref. | ISEKI Nº pièces | KAWASAKI N <sup>o</sup> pièces | Désignation                                                                 | Qté   | Normes   | Observations                          |
| 2- 1                |                 | 312651-3210-00                 | クランクシャフトアッセンブリ<br>CRANK SHAFT ASS'Y<br>Vilebrequin complet                  | 1     | TYOTIMOS | C C C C C C C C C C C C C C C C C C C |
| 2- 2                | 6126-3321-00    | 312651-3321-00                 | キー, アウトプットシャフト<br>KEY, output shaft<br>Clavette disque coté                 | 1     |          |                                       |
|                     |                 |                                | régulateur                                                                  |       |          |                                       |
| 2- 3                | 6121-0008-01    | 510A 3200                      | キー<br>KEY<br>Clavette disque                                                | 1     |          |                                       |
| 2- 4                | 6126-3111-00    | 312651-3111-00                 | ピストン<br>PISTON<br>Piston                                                    | 1     |          |                                       |
| 2- 0-1              | 6121-3010-00    | 312121-3010-00                 | ピストンリングセット<br>PISTON RING SET<br>Jeu de segments                            | 1     |          |                                       |
| 2- 5                | 6121-3113-00    | 312121-3113-00                 | リング、セカンド<br>RING, second<br>Segment racleur                                 | 1     |          | 単品販売せず<br>Pas fournis<br>séparément   |
| 2- 6                | 6121-3112-00    | 312121-3112-00                 | RING, top<br>Segment de feu                                                 | 1     |          | 単品販売せず<br>Pas fournis<br>séparément   |
| 2- 7                | 6123-3121-00    | 312301-3121-00                 | ピソ, ピストソ<br>PIN, piston<br>Axe de piston                                    | 1     |          |                                       |
| 2- 8                | 6111-3122-00    | 311120-3122-00                 | スナップ, リング, ピン<br>RING, snap<br>Jonc d'arret                                 | 2     |          |                                       |
| 2- 9                | _6123-421,1-00  | <b>5</b> 12301-4211-00         | ベアリング(1) , クランクシャフト<br>BEARING (1), crank shaft<br>Roulement de vilebrequin | 1     |          |                                       |
| 2-10                | 6124-3534-00    | 312453-3534-00                 | ンム(1), アウトブット シャフト<br>SHIM (1)<br>Rondelle d'épaisseur (1)                  | 1     |          |                                       |
| 2-10-1              | 6124-3535-00    | 312453-3535-00                 | ンム(2),アウトブット シャフト<br>SHIM (2)<br>Rondelle d'épaisseur (2)                   | 1     |          |                                       |
| 2-10-2              | 6124-3536-00    | 312453-3536-00                 | ンム(3) アウトブット シャフト<br>SHIM (3)<br>Rondelle d'épaisseur (3)                   | 1     |          |                                       |
| 2-11                | 6123-4232-00    | 312301-4232-00                 | オイルシール (2), クランクシャフト<br>SEAL, oil<br>Bague d'étancheité                     | 2     |          |                                       |
| 2-12                | 6123-4212-00    | 312301-4212-00                 | ベアリング(2) クランク シャフト                                                          | . 1   |          |                                       |
| 2-13                | 6126-3523-00    | 312651-3523-00                 | ピニオン<br>PINION<br>Pignon                                                    | 1     |          |                                       |
| 2-14                | 6126-5110-00    | 312651-5110-00                 | ガバナアッセンブリ<br>GOVERNOR ASS'Y<br>Régulateur complet                           | 1     |          |                                       |
| 2-15                | V40115-00100    | 461F 1000A                     | バ 本 座金<br>WASHER, spring<br>Rondelle frein                                  | 1     | M10      |                                       |
| 2-16                | 6126-0004-01    | 315G 1000                      | 六角ナット<br>NUT<br>Ecrou                                                       | 1     | M10      |                                       |
| 2-17                | 6126-5121-00    | 312651-5121-00                 | スリーブ, ガバナ<br>SLEEVE, governor<br>Butée de régulateur                        | 1     |          |                                       |
| 2-18                | 6126-3520-00    | 312651-3520-00                 | アウトプットシャフトアッセンブリ<br>OUTPUT SHAFT ASS'Y<br>Arbre à cames complet             | 1     |          |                                       |
|                     |                 |                                |                                                                             |       |          |                                       |

| 1400                |                             | I                              | ·                                                                       |       |          |              |
|---------------------|-----------------------------|--------------------------------|-------------------------------------------------------------------------|-------|----------|--------------|
|                     | ヰセキ部品番号                     |                                | 部 品 名                                                                   | 個数    |          | 備考           |
| Ref. No.            |                             | KAWASAKI Parts No.             | -                                                                       | Q' ty | Standard | Remarks      |
| N <sup>0</sup> Ref. | ISEKI N <sup>o</sup> pièces | KAWASAKI N <sup>o</sup> pièces | Désignation                                                             | Qté   | Normes   | Observations |
| 2-19                | 6122-0008-01                | 511A 0520                      | † –<br>KEY<br>Clavette parallèle                                        | 1     |          |              |
| 2-20                | 6113-0013-01                | 601A 6202                      | ラジアルボールベアリング<br>BEARING, radial ball<br>Roulement radial coté<br>volant | 1     |          |              |
| 2-21                | 6124-0013-02                | 601A 6203                      | ラジアルポールペアリング<br>BEARING, radial ball<br>Roulement radial cote<br>volant | 1     |          |              |
| 2-22                | 6124-3534-00                | 312453-3534-00                 | ンム(1), アウトプット シャフト<br>SHIM (1)<br>Rondelle d'épaisseur (1)              | 1     |          |              |
| 2-22-1              | 6124-3535-00                | 312453-3535-00                 | ンム(2) アウトプァト シャフト<br>SHIM (2)<br>Rondelle d'épaisseur (2)               | 1     |          |              |
| 2-22-2              | 6124-3536-00                | 312453-3536-00                 | シム(3), アウトブァト シャフト<br>SHIM (3)<br>Rondelle d'épaisseur (3)              | 1     |          |              |
| 2-23                | 6123-4242-00                | 312303-4242-00                 | オイルシール(2)<br>SEAL, oil<br>Bague d'étanchéité                            | 1     |          |              |
| 2-24                | 6122-5383-00                | 312200-5383-00                 | ワッシャー,カラー<br>WASHER, collar<br>Rondelle large                           | 1     |          |              |
| 2-25                | V40115-00060                | 461F 0600A                     | バ 本 座 金<br>WASHER, spring<br>Rondelle frein                             | 1     | М6       |              |
| 2-26                | X20025-06016                | 110B 0616                      | 六角ポルト<br>BOLT<br>Vis                                                    | 1     | M6 × 16  |              |
|                     |                             |                                |                                                                         |       |          |              |
|                     |                             |                                |                                                                         |       |          |              |
| -                   |                             |                                |                                                                         |       |          |              |
|                     |                             |                                |                                                                         |       |          |              |
|                     |                             |                                |                                                                         |       |          |              |
|                     |                             |                                |                                                                         |       |          |              |
|                     |                             |                                |                                                                         |       |          |              |
|                     |                             |                                |                                                                         |       |          |              |
|                     |                             |                                |                                                                         |       |          |              |
|                     |                             |                                |                                                                         |       |          |              |
|                     |                             |                                |                                                                         |       |          |              |
|                     |                             |                                |                                                                         |       |          |              |