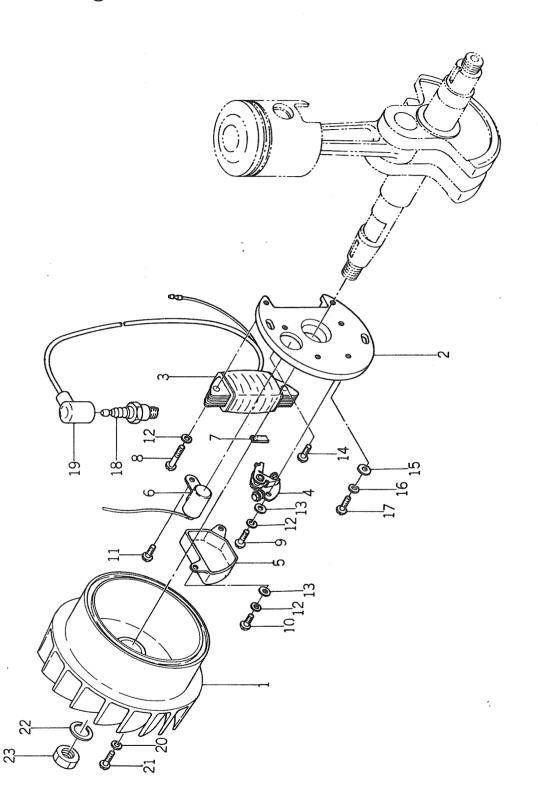

# 目 次 CONTENTS TABLE DES MATIERES

| ENGINE<br>MOTEUR            |                                                                                         |     |
|-----------------------------|-----------------------------------------------------------------------------------------|-----|
| Na 1<br>Fig. 1              | クランクケース及びシリンダ<br>CRANK CASE and CYLINDER<br>Carter moteur & groupe cylindre             | 1   |
| Na 2<br>Fig. 2              | クランクシャフト及びカムシャフト<br>CRANK SHAFT and CAM SHAFT<br>Vilebrequin, embiellage, arbre à cames | 5   |
| Na 3<br>Fig. 3              | スパイラルケース及びガバナ<br>SPIRAL CASE and GOVERNOR<br>Volute carenage & regulateur               | 9   |
| Nn 4<br>Fig. 4              | エアークリーナ及びマフラ<br>AIR CLEANER and MUFFLER                                                 | . 3 |
| Na 5<br>Fig. 5              | キュブレタ<br>CARBURETOR1<br>Carburateur                                                     | . 5 |
| Na 6<br>Fig. 6              | フライホイール及びマグネト<br>FLYWHEEL and MAGNET                                                    | . 9 |
| No. 7<br>Fig. 7             | 工 具<br>TOOL<br>Outillage                                                                | 3   |
| ンヤン<br>CHASSIS<br>CHASSIS E | T COMPOSANTS                                                                            |     |
| Na 8<br>Fig. 8              | フレーム<br>FRAME 2<br>Chassis                                                              | ?7  |
| Na 9<br>Fig. 9              | ミッションギャーケース MISSION GEAR CASE                                                           | 29  |
| Na 10<br>Fig. 10            | ミッションギャー (AC-1型)<br>MISSION GEAR (type AC-1)                                            | ; 1 |