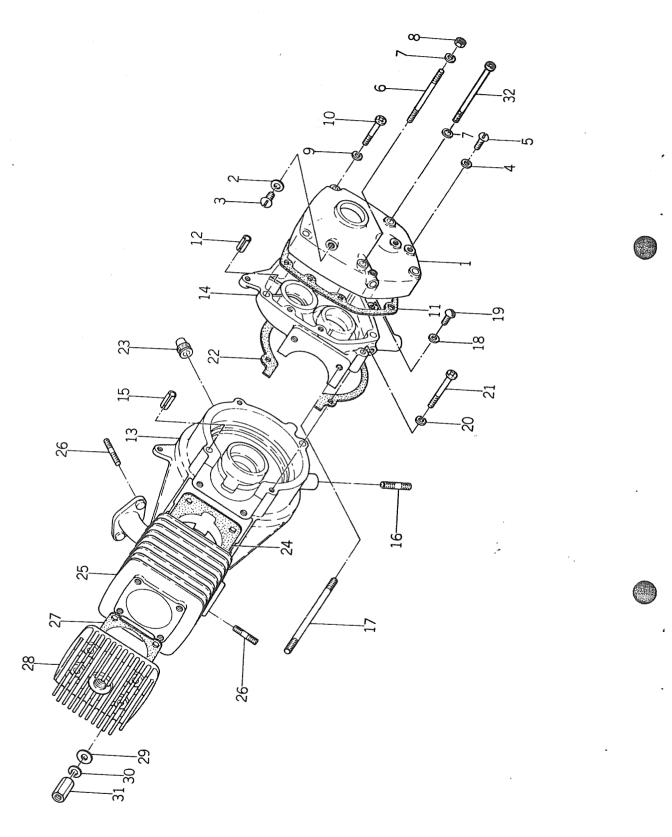

# エンジン ENGINE MOTEUR KT 290

Edited by Foxit PDF Editor Copyright (c) by Foxit Software Company, 2004 - 2007 For Evaluation Only.
No. 1 クランク ケース 及び シリンタ

Fig. 1 CRANK CASE and CYLINDER

CARTER MOTEUR ET GROUPE CYLINDRE Fig. 1

| G .1. w F           |                             | 1                              |                                                               | T.           | r                  | NO. 1                               |
|---------------------|-----------------------------|--------------------------------|---------------------------------------------------------------|--------------|--------------------|-------------------------------------|
| 見出番号<br>Ref. No.    | ヰセキ部品番号                     | カワサキ部品番号<br>KAWASAKI Parts No. | 部 品 名<br>Parts Name                                           | 個数           | i .                | 1                                   |
| N <sup>O</sup> Ref. | ISEKI N <sup>o</sup> pièces | KAWASAKI N <sup>0</sup> pièces | Parts Name<br>Désignation                                     | Q' ty<br>Qté | Standard<br>Normes | Remarks<br>Observations             |
| 1- 1                | 6126-3512-00                | 312651-3512-00                 | ケース、レデューサー                                                    | 1            | Hormes             | observations -                      |
| 1- 2                | 6131-7432-00                | 313155-7432-00                 | ガスケット,プラグ<br>GASKET,plug<br>Rondelle joint                    | 1            |                    |                                     |
| 1- 3                | X10015-80010                | 211B 0810                      | 丸小オジ<br>SCREW<br>Vis                                          | 1            | M8×10              |                                     |
| 1- 4                | 6131-6668-00                | 313122-6668-00                 | ガスケット, パイプジョイント<br>GASKET, pipe joint<br>Rondelle joint       | 2            |                    |                                     |
| 1- 5                | X10015-60010                | 211B 0610                      | 丸小オジ<br>SCREW<br>Vis                                          | 2            | M6×10              |                                     |
| 1- 6                | 6126-4171-00                | 312651-4171-00                 | スタッド、ケース<br>STUD<br>Goujon                                    | 1            |                    |                                     |
| 1- 7                | X40115-00060                | 461F 0600A                     | バ 未 座 金<br>WASHER, spring<br>Rondelle frein                   | 2            | М6                 |                                     |
| 1- 8                | X30025-00060                | 310B 0600                      | 六角ナット<br>NUT<br>Ecron                                         | 1            | М6                 |                                     |
| 1- 9                | V40115-00060                | 461F 0600A                     | バ 未 座 金<br>WASHER, spring<br>Rondelle frein                   | 3            | М6                 |                                     |
| 1-10                | X11115-60045                | 220B 0645                      | ナベ小ネジ<br>SCREW<br>Vis à tete empreinte<br>cruciforme          | 3            | M6 × 45            |                                     |
| 1-11                | 6126-3516-00                | 312651-3516-00                 | ガスケット, ケース<br>GASKET, case<br>Joint de carter de<br>réducteur | 1            |                    |                                     |
| 1 - 12              | 6122-0011-01                | 552A 1012                      | ダウエルピソ<br>PIN, dowel<br>Goupille élastique                    | 2            |                    |                                     |
| 1- 0-1              | 6126-4110-00                | 312651-4110-00                 | クランクケースアッセンブリ<br>CASE, crank<br>Carter moteur                 | 1            |                    |                                     |
| 1-13                |                             |                                | クランクケース (1)<br>CASE (1), crank<br>Carter coté volant          | 1            |                    | 単品販売せず<br>Pas fournis<br>séparément |
| 1-14                |                             |                                | クランクケース (2)<br>CASE (2), crank<br>Carter intermédiaire        | 1            |                    | 単品販売せず<br>Pas fournis<br>séparément |
| 1-15                | 6122-0011-01                | 552A 1012                      | ダウエルビン<br>.PIN, dowel<br>Goupille élastique                   | 2            |                    |                                     |
| 1-16                | X25225-08018                | 172B 0818                      | スタッド<br>・STUD<br>Goujon                                       | 4            | M8 × 18            |                                     |
| 1-17                | 6126-4117-00                | 312651-4117-00                 | スタッド<br>STUD<br>Goujon                                        | 4            |                    |                                     |
| 1-18                | 6131-6668-00                | 313122-6668-00                 | ガスケット,パイプジョイント<br>GASKET,pipe joint<br>Rondelle joint         | 1            |                    |                                     |
| 1-19                | X10015-60010                | 211B 0610                      | 丸小ネ <i>ジ</i><br>SCREW<br>Vis                                  | 1            | M6 × 10            |                                     |
| 1-20                | V40115-00060                | 461F 0600A                     | バ 未 座 金<br>WASHER, spring<br>Rondelle frein                   | 4            | М6                 |                                     |

| -0.00               | 中セキ部品番号                               | 4044W0Z0                       |                                                              | (CT) 3/61 | 10 14    | · Ath        |
|---------------------|---------------------------------------|--------------------------------|--------------------------------------------------------------|-----------|----------|--------------|
| Ref. No.            |                                       |                                | 部品名                                                          | 個数        |          | 備考           |
| N <sup>O</sup> Ref. |                                       | KAWASAKI Parts No.             |                                                              |           | Standard | Remarks      |
| N Ker.              | ISEKI N <sup>o</sup> pièces           | KAWASAKI N <sup>0</sup> pièces | Désignation                                                  | Qté       | Normes   | Observations |
| 1-21                | X11115-60045                          | 220B 0645                      | ナベ小ネジ<br>SCREW<br>Vis à tete à empreinte<br>cruciforme       | 4         | M6×45    |              |
| 1-22                | 6126-4113-00                          | 312651-4113-00                 | ガスケット,クランクケース<br>GASKET,crank case<br>Joint de carter moteur | 1         |          |              |
| 1-23                | 6123-8164-00                          | 312301-8164-00                 | グロメット<br>GROMMET<br>Passe-fil                                | 1         |          |              |
| 1-24                | 6123-1221-00                          | 312301-1221-00                 | ガスケット, シリンダ<br>GASKET, cylinder<br>Joint de cylindre         | 1         |          |              |
| 1-25                | 6126-1210-00                          | 312651-1210-00                 | ンリンダーアセンブリ<br>CYLINDER<br>Cylindre                           | 1         |          |              |
| 1-26                | X25125-06018                          | 171B 0618                      | スタッド<br>STUD<br>Goujon                                       | 4         | M6 × 18  | 1            |
| 1-27                | 6126-1121-00                          | 312651-1121-00                 | ガスケット,シリンダヘッド<br>GASKET,cylinder head<br>Joint de culasse    | 1         |          |              |
| 1-28                | 6126-1111-00                          | 312651-1,111-00                | シリンダヘッド<br>HEAD, cylinder<br>Culasse                         | 1         |          |              |
| 1-29                | 6122-0005-05                          | 410B 0600                      | 平 座 金<br>WASHER<br>Rondelle                                  | 4         | М6       |              |
| 1-30                | V40115-00060                          | 461F 0600A                     | バ 未 座 金<br>WASHER, spring<br>Rondelle frein                  | 4         | М6       |              |
| 1-31                | 6111-1484-00                          | 311120-1484-00                 | ナット<br>NUT<br>Ecrou colonne                                  | 4         |          |              |
| 1-32                | X11115-60050                          | 220B 0650                      | スクリュ<br>SCREW<br>Vis                                         | 1         | M1×50    |              |
|                     |                                       |                                |                                                              |           |          |              |
|                     |                                       |                                |                                                              |           |          |              |
|                     |                                       |                                |                                                              |           |          |              |
|                     |                                       |                                |                                                              |           |          |              |
|                     |                                       |                                |                                                              |           |          |              |
|                     |                                       |                                |                                                              |           |          |              |
|                     |                                       |                                |                                                              |           |          |              |
|                     |                                       |                                |                                                              |           |          |              |
|                     |                                       |                                |                                                              |           |          |              |
| 3                   | · · · · · · · · · · · · · · · · · · · |                                |                                                              |           |          |              |