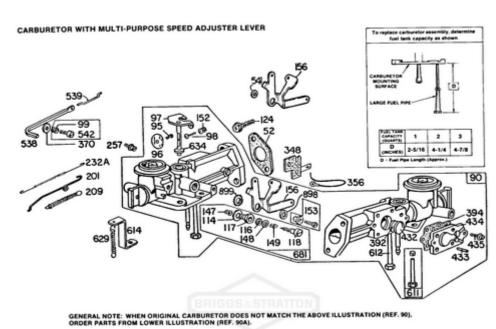

Briggs & Stratton eParts

Foot Note

| 06.20 |        |                                 |     | Briggs & Stratton eParts                                                                            |
|-------|--------|---------------------------------|-----|-----------------------------------------------------------------------------------------------------|
| Ref # | Part # | Description                     | Qty | <b>Context Note</b>                                                                                 |
| 52    | 27355  | GASKET, Intake                  |     | (2) Included in Gasket Set-Part No.<br>297275                                                       |
| 90A   | 296784 | CARBURETOR                      |     | (Manual Choke) (2 Quart Tank)                                                                       |
| 90    | 393975 | CARBURETOR                      |     | (1 Quart)                                                                                           |
| 90    | 393976 | CARBURETOR                      |     | (Manual Choke) (2 Quart Tank) All<br>Carburetors listed under Ref. 90 use<br>222955 Ref. 156 Lever. |
| 90    | 393977 | CARBURETOR                      |     | (Manual Friction) (3 Quart Tank)                                                                    |
| 95    | 93499  | SCREW                           |     | (Throttle Valve)                                                                                    |
| 96A   | 211067 | LINK, Throttle                  |     |                                                                                                     |
| 96    | 211203 | VALVE, Throttle                 |     |                                                                                                     |
| 97    | 297961 | SHAFT, Throttle                 |     |                                                                                                     |
| 98    | 93524  | SCREW                           |     | (5-40 X 1/2)                                                                                        |
| 99    | 393586 | SCREW/SPRING,<br>Governor Speed |     |                                                                                                     |
| 114   | 66594  | WASHER,<br>Sealing              |     | (Needle Valve)                                                                                      |
| 116   | 65978  | SEAL, O-Ring                    |     | (Needle Valve)                                                                                      |
| 117   | 230590 | NUT                             |     |                                                                                                     |
| 118   | 23433  | VALVE, Float<br>Needle          |     |                                                                                                     |
| 124   | 93357  | SCREW                           |     |                                                                                                     |
| 147   | 230591 | SEAT, Needle<br>Valve           |     |                                                                                                     |
| 148   | 22235  | WASHER                          |     |                                                                                                     |
| 149   | 26336  | SPRING, Needle<br>Valve         |     |                                                                                                     |
| 150   | 220105 | LINK, Mechanical<br>Governor    |     |                                                                                                     |
| 151   | 93350  | SCREW                           |     |                                                                                                     |
| 152A  | 260575 | SPRING, Throttle<br>Return      |     |                                                                                                     |
| 152   | 260746 | SPRING, Throttle<br>Return      |     |                                                                                                     |
| 153   | 230531 | SCREW                           |     |                                                                                                     |
| 153   | 298031 | SCREW                           |     | (Carburetor Lever)                                                                                  |
| 153   | 93177  | SCREW                           |     | (Bell Crank)                                                                                        |
| 153   | 93342  | SCREW                           |     |                                                                                                     |
| 154   | 93527  | SCREW                           |     | (5-40 X 5/8)                                                                                        |
| 155   | 220107 | LEVER, Speed<br>Adjuster        |     |                                                                                                     |
| 156A  | 220949 | LEVER, Control                  |     | For 220952 Lever-Speed Adjuster, see<br>Ref. No. 256                                                |
| 156   | 222955 | LEVER, Control                  |     |                                                                                                     |
| 201   | 260898 | LINK, Choke                     |     |                                                                                                     |
| 202   | 260563 | LINK, Throttle                  |     | Used only on Mechanical Governor                                                                    |
| 203   | 297069 | CRANK, Bell                     |     |                                                                                                     |
| 205   | 230671 | SCREW                           |     | (Bell Crank)                                                                                        |
|       |        |                                 |     |                                                                                                     |

Briggs & Stratton eParts

| 2 06:20 |        |                                        |     | Briggs & Stratton eParts                                           |                                                   |
|---------|--------|----------------------------------------|-----|--------------------------------------------------------------------|---------------------------------------------------|
| Ref #   | Part # | Description                            | Qty | <b>Context Note</b>                                                | Foot Note                                         |
| 209A    | 260041 | SPRING,<br>Governor                    |     | Used After Code Date 6602111                                       |                                                   |
| 209     | 260041 | SPRING,<br>Governor                    |     |                                                                    |                                                   |
| 216     | 260449 | LINK, Choke                            |     |                                                                    |                                                   |
| 217     | 260189 | SPRING, Friction                       |     |                                                                    |                                                   |
| 218     | 221198 | WASHER                                 |     |                                                                    |                                                   |
| 232A    | 260585 | SPRING/LINK,<br>Mechanical<br>Governor |     | Used Before Code Date 6602121                                      | Do Not Use with<br>260898 Gov. Link<br>(Ref. 201) |
| 256     | 220952 | LEVER, Speed<br>Adjuster               |     |                                                                    | Do Not Use with<br>260898 Gov. Link<br>(Ref. 201) |
| 257     | 93105  | SCREW                                  |     |                                                                    | Do Not Use with<br>260898 Gov. Link<br>(Ref. 201) |
| 257     | 93543  | SCREW                                  |     | (10-32 X 3/8)                                                      | Do Not Use with<br>260898 Gov. Link<br>(Ref. 201) |
| 348     | 296110 | SWITCH, Stop                           |     |                                                                    |                                                   |
| 356     | 296185 | WIRE, Stop                             |     |                                                                    |                                                   |
|         | 391115 | WIRE, Stop                             |     |                                                                    |                                                   |
| 370     | 66432  | WASHER                                 |     |                                                                    |                                                   |
| 392     | 260455 | SPRING, Pump<br>Diaphragm              |     |                                                                    |                                                   |
| 394     | 270026 | DIAPHRAGM,<br>Carburetor               |     |                                                                    |                                                   |
|         | 221377 | CAP, Spring                            |     |                                                                    |                                                   |
| 433     | 93265  | PIN, Locating                          |     |                                                                    |                                                   |
| 434     | 210959 | COVER,<br>Diaphragm                    |     |                                                                    |                                                   |
| 435     | 93141  | SCREW                                  |     | (Diaphragm Cover)                                                  |                                                   |
|         | 296178 | FILTER, Fuel                           |     | (3/16 O.D. Brass Pipe)                                             |                                                   |
| 454     | 393768 | TUBE, Pick Up                          |     | (1/8 O.D. Brass Pipe)                                              |                                                   |
|         | 260683 | ROD, Control                           |     | (Square Rod) For Round Wire Rod<br>order: 260560 Rod-Speed Control | on cables molded into ignition coil               |
| 539     | 260684 | LINK, Mechanical<br>Governor           |     | (Square Rod)                                                       | on cables molded into ignition coil               |
| 540     | 220678 | LEVER, Control                         |     |                                                                    | on cables molded into ignition coil               |
| 541     | 22398  | WASHER                                 |     |                                                                    | on cables molded into ignition coil               |
|         |        | CLIP, Control Rod                      |     | Used only with Round Wire Control<br>Rod                           | on cables molded into ignition coil               |
| 542     | 393586 | SCREW/SPRING,<br>Governor Speed        | ,   |                                                                    | on cables molded into ignition coil               |
| 542     | 93686  | SCREW                                  |     | (10-32 X 5/8)                                                      | on cables molded into ignition coil               |
| 609     | 260564 | SPRING, Throttle<br>Return             |     | Used on Mechanical Governor                                        | on cables molded into ignition coil               |
|         |        |                                        |     |                                                                    |                                                   |

Briggs & Stratton eParts

| <br>  |        |                                  |     |                       |                                     |
|-------|--------|----------------------------------|-----|-----------------------|-------------------------------------|
| Ref # | Part # | Description                      | Qty | <b>Context Note</b>   | Foot Note                           |
| 611   | 391813 | TUBE, Pick Up                    |     | (2 And 3 Quart Tanks) | on cables molded into ignition coil |
| 612   | 296811 | TUBE, Pick Up                    |     |                       | on cables molded into ignition coil |
| 614   | 221384 | BRACKET, Rod                     |     |                       | on cables molded into ignition coil |
| 628   | 93149  | SCREW                            |     | (5-40 X 3/8)          | on cables molded into ignition coil |
| 629   | 260546 | SPRING, Throttle<br>Return       |     | (Throttle Return)     | on cables molded into ignition coil |
| 630   | 221425 | CONTROL,<br>Throttle             |     |                       | on cables molded into ignition coil |
| 631   | 221427 | WASHER                           |     | (Throttle)            | on cables molded into ignition coil |
| 634   | 270167 | SEAL,<br>Choke/Throttle<br>Shaft |     | (Felt)                | on cables molded into ignition coil |
| 681   | 299060 | VALVE, High<br>Speed             |     | (Threaded)            | on cables molded into ignition coil |
| 898   | 92507  | WASHER                           |     |                       | on cables molded into ignition coil |
| 899   | 93397  | WASHER                           |     |                       | on cables molded into ignition coil |
|       |        |                                  |     |                       |                                     |