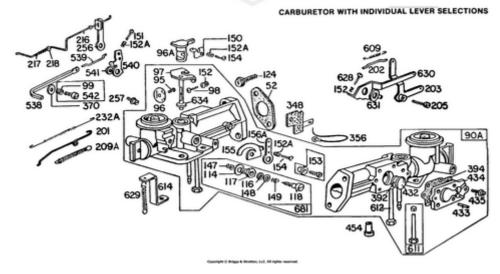

Briggs & Stratton eParts

Foot Note

| 06.20 |        |                                 |     | Briggs & Stratton eParts                                                                            |
|-------|--------|---------------------------------|-----|-----------------------------------------------------------------------------------------------------|
| Ref # | Part # | Description                     | Qty | <b>Context Note</b>                                                                                 |
| 52    | 27355  | GASKET, Intake                  |     | (2) Included in Gasket Set-Part No.<br>297275                                                       |
| 90A   | 296784 | CARBURETOR                      |     | (Manual Choke) (2 Quart Tank)                                                                       |
| 90    | 393975 | CARBURETOR                      |     | (1 Quart)                                                                                           |
| 90    | 393976 | CARBURETOR                      |     | (Manual Choke) (2 Quart Tank) All<br>Carburetors listed under Ref. 90 use<br>222955 Ref. 156 Lever. |
| 90    | 393977 | CARBURETOR                      |     | (Manual Friction) (3 Quart Tank)                                                                    |
| 95    | 93499  | SCREW                           |     | (Throttle Valve)                                                                                    |
| 96A   | 211067 | LINK, Throttle                  |     |                                                                                                     |
| 96    | 211203 | VALVE, Throttle                 |     |                                                                                                     |
| 97    | 297961 | SHAFT, Throttle                 |     |                                                                                                     |
| 98    | 93524  | SCREW                           |     | (5-40 X 1/2)                                                                                        |
| 99    | 393586 | SCREW/SPRING,<br>Governor Speed |     |                                                                                                     |
| 114   | 66594  | WASHER,<br>Sealing              |     | (Needle Valve)                                                                                      |
| 116   | 65978  | SEAL, O-Ring                    |     | (Needle Valve)                                                                                      |
| 117   | 230590 | NUT                             |     |                                                                                                     |
| 118   | 23433  | VALVE, Float<br>Needle          |     |                                                                                                     |
| 124   | 93357  | SCREW                           |     |                                                                                                     |
| 147   | 230591 | SEAT, Needle<br>Valve           |     |                                                                                                     |
| 148   | 22235  | WASHER                          |     |                                                                                                     |
| 149   | 26336  | SPRING, Needle<br>Valve         |     |                                                                                                     |
| 150   | 220105 | LINK, Mechanical<br>Governor    |     |                                                                                                     |
| 151   | 93350  | SCREW                           |     |                                                                                                     |
| 152A  | 260575 | SPRING, Throttle<br>Return      |     |                                                                                                     |
| 152   | 260746 | SPRING, Throttle<br>Return      |     |                                                                                                     |
| 153   | 230531 | SCREW                           |     |                                                                                                     |
| 153   | 298031 | SCREW                           |     | (Carburetor Lever)                                                                                  |
| 153   | 93177  | SCREW                           |     | (Bell Crank)                                                                                        |
| 153   | 93342  | SCREW                           |     |                                                                                                     |
| 154   | 93527  | SCREW                           |     | (5-40 X 5/8)                                                                                        |
| 155   | 220107 | LEVER, Speed<br>Adjuster        |     |                                                                                                     |
| 156A  | 220949 | LEVER, Control                  |     | For 220952 Lever-Speed Adjuster, see<br>Ref. No. 256                                                |
| 156   | 222955 | LEVER, Control                  |     |                                                                                                     |
| 201   | 260898 | LINK, Choke                     |     |                                                                                                     |
| 202   | 260563 | LINK, Throttle                  |     | Used only on Mechanical Governor                                                                    |
| 203   | 297069 | CRANK, Bell                     |     |                                                                                                     |
| 205   | 230671 | SCREW                           |     | (Bell Crank)                                                                                        |
|       |        |                                 |     |                                                                                                     |

Briggs & Stratton eParts

| 2 06:20 |        |                                        |     | Briggs & Stratton eParts                                           |                                                   |
|---------|--------|----------------------------------------|-----|--------------------------------------------------------------------|---------------------------------------------------|
| Ref #   | Part # | Description                            | Qty | <b>Context Note</b>                                                | Foot Note                                         |
| 209A    | 260041 | SPRING,<br>Governor                    |     | Used After Code Date 6602111                                       |                                                   |
| 209     | 260041 | SPRING,<br>Governor                    |     |                                                                    |                                                   |
| 216     | 260449 | LINK, Choke                            |     |                                                                    |                                                   |
| 217     | 260189 | SPRING, Friction                       |     |                                                                    |                                                   |
| 218     | 221198 | WASHER                                 |     |                                                                    |                                                   |
| 232A    | 260585 | SPRING/LINK,<br>Mechanical<br>Governor |     | Used Before Code Date 6602121                                      | Do Not Use with<br>260898 Gov. Link<br>(Ref. 201) |
| 256     | 220952 | LEVER, Speed<br>Adjuster               |     |                                                                    | Do Not Use with<br>260898 Gov. Link<br>(Ref. 201) |
| 257     | 93105  | SCREW                                  |     |                                                                    | Do Not Use with<br>260898 Gov. Link<br>(Ref. 201) |
| 257     | 93543  | SCREW                                  |     | (10-32 X 3/8)                                                      | Do Not Use with<br>260898 Gov. Link<br>(Ref. 201) |
| 348     | 296110 | SWITCH, Stop                           |     |                                                                    |                                                   |
| 356     | 296185 | WIRE, Stop                             |     |                                                                    |                                                   |
|         | 391115 | WIRE, Stop                             |     |                                                                    |                                                   |
| 370     | 66432  | WASHER                                 |     |                                                                    |                                                   |
| 392     | 260455 | SPRING, Pump<br>Diaphragm              |     |                                                                    |                                                   |
| 394     | 270026 | DIAPHRAGM,<br>Carburetor               |     |                                                                    |                                                   |
|         | 221377 | CAP, Spring                            |     |                                                                    |                                                   |
| 433     | 93265  | PIN, Locating                          |     |                                                                    |                                                   |
| 434     | 210959 | COVER,<br>Diaphragm                    |     |                                                                    |                                                   |
| 435     | 93141  | SCREW                                  |     | (Diaphragm Cover)                                                  |                                                   |
|         | 296178 | FILTER, Fuel                           |     | (3/16 O.D. Brass Pipe)                                             |                                                   |
| 454     | 393768 | TUBE, Pick Up                          |     | (1/8 O.D. Brass Pipe)                                              |                                                   |
|         | 260683 | ROD, Control                           |     | (Square Rod) For Round Wire Rod<br>order: 260560 Rod-Speed Control | on cables molded into ignition coil               |
| 539     | 260684 | LINK, Mechanical<br>Governor           |     | (Square Rod)                                                       | on cables molded into ignition coil               |
| 540     | 220678 | LEVER, Control                         |     |                                                                    | on cables molded into ignition coil               |
| 541     | 22398  | WASHER                                 |     |                                                                    | on cables molded into ignition coil               |
|         |        | CLIP, Control Rod                      |     | Used only with Round Wire Control<br>Rod                           | on cables molded into ignition coil               |
| 542     | 393586 | SCREW/SPRING,<br>Governor Speed        | ,   |                                                                    | on cables molded into ignition coil               |
| 542     | 93686  | SCREW                                  |     | (10-32 X 5/8)                                                      | on cables molded into ignition coil               |
| 609     | 260564 | SPRING, Throttle<br>Return             |     | Used on Mechanical Governor                                        | on cables molded into ignition coil               |
|         |        |                                        |     |                                                                    |                                                   |

Briggs & Stratton eParts

| <br>  |        |                                  |     |                       |                                     |
|-------|--------|----------------------------------|-----|-----------------------|-------------------------------------|
| Ref # | Part # | Description                      | Qty | <b>Context Note</b>   | Foot Note                           |
| 611   | 391813 | TUBE, Pick Up                    |     | (2 And 3 Quart Tanks) | on cables molded into ignition coil |
| 612   | 296811 | TUBE, Pick Up                    |     |                       | on cables molded into ignition coil |
| 614   | 221384 | BRACKET, Rod                     |     |                       | on cables molded into ignition coil |
| 628   | 93149  | SCREW                            |     | (5-40 X 3/8)          | on cables molded into ignition coil |
| 629   | 260546 | SPRING, Throttle<br>Return       |     | (Throttle Return)     | on cables molded into ignition coil |
| 630   | 221425 | CONTROL,<br>Throttle             |     |                       | on cables molded into ignition coil |
| 631   | 221427 | WASHER                           |     | (Throttle)            | on cables molded into ignition coil |
| 634   | 270167 | SEAL,<br>Choke/Throttle<br>Shaft |     | (Felt)                | on cables molded into ignition coil |
| 681   | 299060 | VALVE, High<br>Speed             |     | (Threaded)            | on cables molded into ignition coil |
| 898   | 92507  | WASHER                           |     |                       | on cables molded into ignition coil |
| 899   | 93397  | WASHER                           |     |                       | on cables molded into ignition coil |
|       |        |                                  |     |                       |                                     |